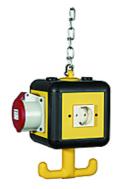

## K-VSEH CUBE Receptacle combinations »cube«

| Properties                |                                                           |
|---------------------------|-----------------------------------------------------------|
| Housing                   | High-quality industrial plastic                           |
| Integrated in the housing | Hanging eyelet and hooks                                  |
| Design                    | Pre-wired                                                 |
| Connection                | 2 x 3-pole terminals (EA 50), 1 x 3-pole terminal (EA 51) |
| Protection IP             | IP 20                                                     |

#### Description

Receptacle combination with low power and combined low / high power connection.

# Item Identification Parts included K- 07 10 03 53 4 Schuko socket 16 A 2p + E 230 V K- 07 10 03 54 3 Schuko socket 16 A 2p + E 230 V, 1 CEEform socket 16 A 5p 400 V