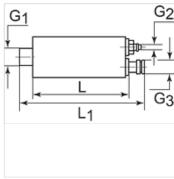

| Item           |               |                 |               |           |            |                 |                |
|----------------|---------------|-----------------|---------------|-----------|------------|-----------------|----------------|
| Identification | G1 Malethread | G2 Femalethread | G3 Malethread | L<br>(mm) | L1<br>(mm) | Measuring range | Voltage        |
| K- 07 45 01 32 | G 1/8         | M 5             | M 8 x 1       | 58,5      | 75,5       | 0 - 10 bar      | 10.8 - 30 V DC |