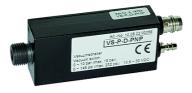

| Properties             |                                                       |  |  |  |  |
|------------------------|-------------------------------------------------------|--|--|--|--|
| Measured medium        | G 1/8 male and M 5 female                             |  |  |  |  |
| Output signal          | 2 x digital                                           |  |  |  |  |
| Design                 | PNP                                                   |  |  |  |  |
| Electrical connection  | Male connector M8, four pin                           |  |  |  |  |
| Hysteresis             | Adjustable: 0 to 100% of set value or comparator mode |  |  |  |  |
| Media                  | Non-aggressive gases. dry, oil-free air               |  |  |  |  |
| Measured value display | 3-digit 7-segment LED                                 |  |  |  |  |
| Switching capacity     | 180 mA                                                |  |  |  |  |
| Current consumption    | 55 mA                                                 |  |  |  |  |
| Temp. range            | 0 - 50 °C                                             |  |  |  |  |
| Housing                | Polycarbonate                                         |  |  |  |  |
| status indicator       | 2 x LED                                               |  |  |  |  |

## Description

Universal electronic pressure switch for safety monitoring, optimisation of cycle times and regulation circuits. <br/> small size and low weight permit installation in handling systems directly at the point of use.