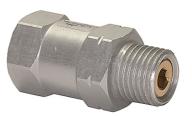

## K-STROEV AG UNTEN

Check valves, male thread at bottom

| Properties |                                      |
|------------|--------------------------------------|
| Design     | Ball seat valve (ball in brass seat) |
| Housing    | Aluminium                            |

## **Description**

Check valves close the vacuum line if the suction pad is not covered, thus maintaining the vacuum. The valves are protected against dirt by a replaceable sieve. This valve series is suitable for all suction pads in our standard range.

| Item           |              |            |                           |  |  |
|----------------|--------------|------------|---------------------------|--|--|
| Identification | Thread 1     | Thread 2   | Length<br><sub>(mm)</sub> |  |  |
| K- 07 45 01 55 | G 1/8 female | G 1/8 male | 26,0                      |  |  |
| K- 07 45 01 54 | G 1/4 female | G 1/4 male | 26,0                      |  |  |
| K- 07 45 01 53 | G 1/2 female | G 1/2 male | 29,0                      |  |  |