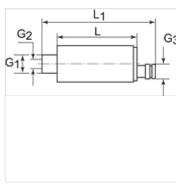

## Description

| Item           |               |                 |               |      |      |                 |                |
|----------------|---------------|-----------------|---------------|------|------|-----------------|----------------|
| Identification | G1 Malethread | G2 Femalethread | G3 Malethread | L    | L1   | Measuring range | Voltage        |
|                |               |                 |               | (mm) | (mm) |                 |                |
| K- 07 45 01 58 | G 1/8         | M 5             | M 8 x 1       | 44,0 | 62,0 | -1 bis 0 bar    | 10.8 - 30 V DC |