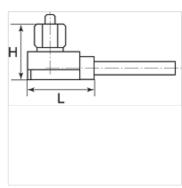

## Description

Mini-sensor with housing and connection cable, analogue or digital output signal. Minimum size and low weight combined with high measuring accuracy.

| Item           |            |      |      |                 |              |
|----------------|------------|------|------|-----------------|--------------|
| Identification | Connection | Н    | L    | Measuring range | Voltage      |
|                |            | (mm) | (mm) |                 |              |
| K- 07 45 01 57 | M 5 male   | 16,9 | 21,0 | -1 bis 0 bar    | 10 - 24 V DC |