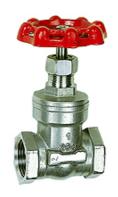

## K-MUFFEN ABSPERRSCHIEBER VA

Female thread gate valves

| Properties              |                               |
|-------------------------|-------------------------------|
| Operating pressure      | max. 14 bar                   |
| Media temperature       | max. +160 °C                  |
| Housing, internal parts | Stainless Steel 1.4401/1.4408 |
| Seal                    | PTFE                          |
| Handwheel               | Aluminium                     |