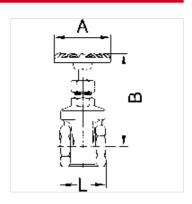

## Note

Further information on request

| Item           |    |         |           |           |           |
|----------------|----|---------|-----------|-----------|-----------|
| Identification | DN | Thread  | A<br>(mm) | B<br>(mm) | L<br>(mm) |
| K- 07 30 22 01 | 15 | G 1/2   | 70,0      | 100,0     | 55,0      |
| K- 07 30 22 02 | 20 | G 3/4   | 70,0      | 107,0     | 60,0      |
| K- 07 30 22 03 | 25 | G 1     | 80,0      | 110,0     | 65,0      |
| K- 07 30 22 04 | 32 | G 1 1/4 | 80,0      | 130,0     | 75,0      |
| K- 07 30 22 05 | 40 | G 1 1/2 | 90,0      | 147,0     | 85,0      |
| K- 07 30 22 06 | 50 | G 2     | 100,0     | 170,0     | 95,0      |