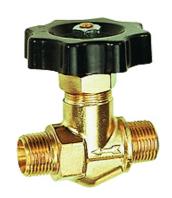

| Properties         |                                             |
|--------------------|---------------------------------------------|
| Operating pressure | Max. 40 bar                                 |
| Thread description | With inside cone for ball-type hose fitting |
| Housing            | Brass                                       |
| Handwheel          | Plastic                                     |
| Spindle            | With stainless steel ball                   |