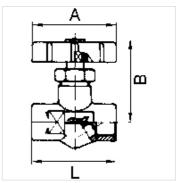

## Note

Further information on request

| Item           |    |        |           |           |           |            |  |
|----------------|----|--------|-----------|-----------|-----------|------------|--|
| Identification | DN | Thread | A<br>(mm) | B<br>(mm) | L<br>(mm) | AF<br>(mm) |  |
| K- 07 30 03 52 | 6  | G 1/4  | 48,0      | 50,0      | 42,0      | 17         |  |
| K- 07 30 03 53 | 8  | G 3/8  | 48,0      | 55,0      | 52,0      | 22         |  |
| K- 07 30 03 54 | 11 | G 1/2  | 48,0      | 65,0      | 67,0      | 27         |  |