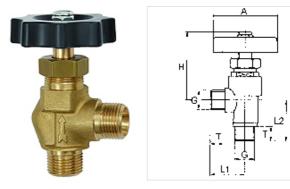

## Properties

| Operating pressure | Max. 40 bar                                 |
|--------------------|---------------------------------------------|
| Thread description | With inside cone for ball-type hose fitting |
| Housing            | Brass                                       |
| Handwheel          | Plastic                                     |
| Spindle            | With stainless steel ball                   |

## Note

Further information on request

| Item           |    |        |      |      |      |      |      |      |
|----------------|----|--------|------|------|------|------|------|------|
| Identification | DN | Thread | A    | H    | L1   | L2   | AF   | Ţ    |
|                |    |        | (mm) | (mm) | (mm) | (mm) | (mm) | (mm) |
| K- 07 30 12 49 | 6  | G 1/4  | 48,0 | 45,0 | 25,0 | 27,0 | 19   | 11,0 |
| K- 07 30 12 50 | 8  | G 3/8  | 48,0 | 45,0 | 25,0 | 27,0 | 19   | 11,0 |