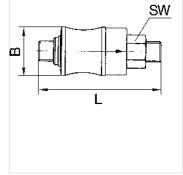

| Item           |        |              |              |              |
|----------------|--------|--------------|--------------|--------------|
| Identification | Thread | B (*****)    | L<br>()      | AF<br>(****) |
| K- 07 30 15 92 | G 1/8  | (mm)<br>21,0 | (mm)<br>67,0 | (mm)<br>14   |
| K- 07 30 15 93 | G 1/4  | 24,0         | 77,0         | 17           |
| K- 07 30 15 94 | G 3/8  | 31,0         | 87,0         | 22           |
| K- 07 30 15 95 | G 1/2  | 35,0         | 104,0        | 26           |