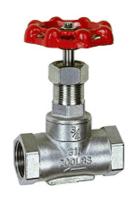

## K-MUFFEN ABSPERRVENTIL VA

Female thread globe valves

| Properties              |                               |  |  |  |
|-------------------------|-------------------------------|--|--|--|
| Operating pressure      | max. 14 bar                   |  |  |  |
| Media temperature       | max. +160 °C                  |  |  |  |
| Housing, internal parts | Stainless Steel 1.4401/1.4408 |  |  |  |
| Seal                    | FKM (FPM)                     |  |  |  |
| Handwheel               | Aluminium                     |  |  |  |