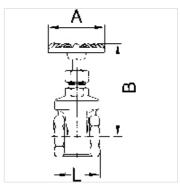

## Note

Further information on request

| Item           |    |         |           |          |        |           |  |
|----------------|----|---------|-----------|----------|--------|-----------|--|
| Identification | DN | Thread  | A<br>(mm) | B closed | B open | L<br>(mm) |  |
| K- 07 30 22 16 | 10 | G 3/8   | 70,0      | 89       | 99     | 52,0      |  |
| K- 07 30 22 17 | 15 | G 1/2   | 70,0      | 89       | 99     | 52,0      |  |
| K- 07 30 22 18 | 20 | G 3/4   | 80,0      | 95       | 107    | 66,0      |  |
| K- 07 30 22 19 | 25 | G 1     | 80,0      | 102      | 118    | 76,0      |  |
| K- 07 30 22 20 | 32 | G 1 1/4 | 90,0      | 130      | 150    | 86,0      |  |
| K- 07 30 22 21 | 40 | G 1 1/2 | 90,0      | 132      | 142    | 94,0      |  |
| K- 07 30 22 22 | 50 | G 2     | 100,0     | 154      | 167    | 118,0     |  |