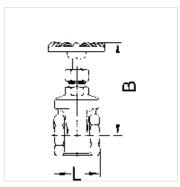

## Note

Further information on request

| Item           |    |         |           |           |  |
|----------------|----|---------|-----------|-----------|--|
| Identification | DN | Thread  | B<br>(mm) | L<br>(mm) |  |
| K- 07 30 22 23 | 15 | G 1/2   | 78,0      | 54,0      |  |
| K- 07 30 22 24 | 20 | G 3/4   | 78,0      | 54,5      |  |
| K- 07 30 22 25 | 25 | G 1     | 82,0      | 61,0      |  |
| K- 07 30 22 26 | 32 | G 1 1/4 | 126,0     | 88,5      |  |
| K- 07 30 22 27 | 40 | G 1 1/2 | 128,0     | 101,0     |  |
| K- 07 30 22 28 | 50 | G 2     | 149,0     | 117,0     |  |