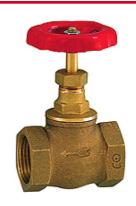

## K-MUFFEN ABSPERRVENTIL MS

Female thread globe valves

| Properties         |                                              |  |  |
|--------------------|----------------------------------------------|--|--|
| Operating pressure | Max. 10 bar                                  |  |  |
| use                | Non-corrosive liquids and steam up to +90 °C |  |  |
| Housing, top part  | Brass                                        |  |  |
| Seal               | NBR                                          |  |  |