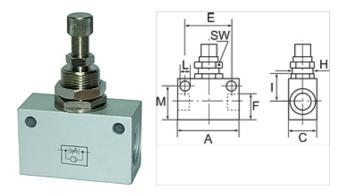

## Item Identification Thread С H size Μ AF (mn (mn (mm (mm (mm K- 07 30 12 36 M 5 25,0 12,0 18,0 M 9 x 0.75 mm 10,0 3,2 12,2 11 K- 07 30 12 37 G 1/8 34,0 16,0 24,0 M 12 x 0.75 mm 15,0 4,5 16,4 15 K- 07 30 12 38 G 1/4 50,0 35,0 M 18 x 1.5 mm 22 25,0 24,0 6,5 23,8 58,0 25,0 40,0 M 18 x 1.5 mm 25,3 22 G 3/8 K- 07 30 12 39 24,0 6,5 K- 07 30 12 40 G 1/2 65,0 50,0 M 22 x 1.5 mm 26 30,0 29,0 6,5 33,0