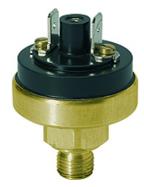

## **K-DRS NIEDERDRUCK**

Pressure switches - low pressure type

| HANSA/FLEX |
|------------|
|------------|

| Properties            |                               |
|-----------------------|-------------------------------|
| Design                | Spring-loaded diaphragm (NBR) |
| Application           | Air, oil emulsions, water     |
| Ambient temperature   | -25 °C to +85 °C              |
| Electrical connection | Tab connectors 2 x 6.3 x 0.8  |
| Switching frequency   | 100/min.                      |
| Rated voltage         | 42 V                          |
| Adjustment range      | 0.2 - 1.5 bar                 |
| Material              | Brass                         |
|                       |                               |

## Description

Economy series precision pressure switches for use in the low-pressure range (very low differential reset pressure: 5%).