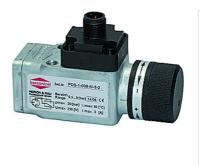

## K-DRS ELK ANSCHLUSS M 1

Pressure switches, electrical connection M 12 x 1

## HANSA/FLEX

| Properties          |                                     |  |  |  |
|---------------------|-------------------------------------|--|--|--|
| Application         | Pneumatic applications              |  |  |  |
| Switching frequency | 200/min.                            |  |  |  |
| Switching voltage   | max. 250 V AC / 28 V DC             |  |  |  |
| Protection IP       | IP 65 (DIN 43650), IP 67 (M 12 x 1) |  |  |  |
| Temp. range         | -10 °C to +80 °C                    |  |  |  |
| Setting cap         | Aluminium, powder-coated            |  |  |  |
| Housing             | Special die-cast material           |  |  |  |
| Diaphragm, seal     | NBR                                 |  |  |  |

## Description

For converting pneumatic to electrical signals. Designed for use in rough vacuum applications (technical vacuum). Universal switch type, suitable as NC, NO or changeover contact. These devices are free from paint-wetting impairment substances (PWIS).