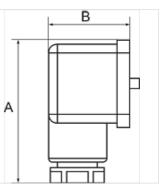

| Item           |            |                  |      |      |  |  |
|----------------|------------|------------------|------|------|--|--|
| Identification | Connection | Adjustment range | А    | В    |  |  |
|                |            |                  | (mm) | (mm) |  |  |
| K- 07 30 28 48 | G 1/4      | 0,2 - 2,0 bar    | 48,0 | 28,0 |  |  |
| K- 07 30 28 49 | G 1/4      | 0,5 - 8,0 bar    | 48,0 | 28,0 |  |  |
| K- 07 30 28 50 | G 1/4      | 1,0 - 16,0 bar   | 48,0 | 28,0 |  |  |