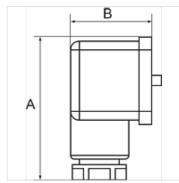

| Item           |            |      |      |
|----------------|------------|------|------|
| Identification | Connection | А    | В    |
|                |            | (mm) | (mm) |
| K- 07 30 28 52 | Flange     | 48,0 | 28,0 |
| K- 07 30 28 54 | G 1/4      | 48.0 | 28.0 |