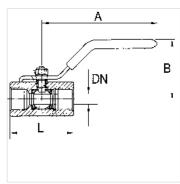

## Note

Further information on request

| Item           |    |        |           |           |           |                        |
|----------------|----|--------|-----------|-----------|-----------|------------------------|
| Identification | DN | Thread | A<br>(mm) | B<br>(mm) | L<br>(mm) | Material               |
| K- 07 30 15 24 | 13 | 1/4    | 99,5      | 47,0      | 47,5      | Stainless steel 1.4408 |
| K- 07 30 15 25 | 13 | 3/8    | 99,5      | 47,0      | 47,5      | Stainless steel 1.4408 |
| K- 07 30 15 26 | 15 | 1/2    | 99,5      | 48,0      | 58,0      | Stainless steel 1.4408 |
| K- 07 30 15 27 | 20 | 3/4    | 126,5     | 62,0      | 65,0      | Stainless steel 1.4408 |
| K- 07 30 15 28 | 25 | 1      | 126,5     | 69,0      | 77,0      | Stainless steel 1.4408 |
| K- 07 30 15 29 | 32 | 1 1/4  | 153,0     | 81,0      | 90,0      | Stainless steel 1.4408 |
| K- 07 30 15 30 | 38 | 1 1/2  | 153,0     | 87,0      | 98,5      | Stainless steel 1.4408 |
| K- 07 30 15 31 | 50 | 2      | 192,0     | 95,0      | 122,0     | Stainless steel 1.4408 |