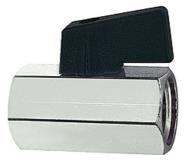

## K-BKR MINI GLATTE OBERFLAECHE

Mini ball valves

| Properties                 |                                              |  |  |  |
|----------------------------|----------------------------------------------|--|--|--|
| Application                | Compressed air, water, oils, non-toxic gases |  |  |  |
| Operating pressure         | Max. 10 bar                                  |  |  |  |
| Media temperature          | -10 °C to +80 °C                             |  |  |  |
| Housing and ball           | Nickel-plated brass                          |  |  |  |
| Hand lever, turning handle | Plastic                                      |  |  |  |
| Ball seals                 | PTFE                                         |  |  |  |
| Stem seal                  | NBR                                          |  |  |  |