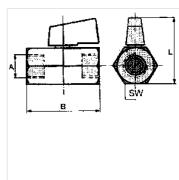

## Note

Further information on request

| Item           |                     |           |           |            |  |
|----------------|---------------------|-----------|-----------|------------|--|
| Identification | Thread              | B<br>(mm) | L<br>(mm) | AF<br>(mm) |  |
| K- 07 30 20 86 | G 1/8 female        | 39,0      | 38,0      | 20         |  |
| K- 07 30 20 87 | G 1/4 female        | 39,0      | 38,0      | 20         |  |
| K- 07 30 20 88 | G 3/8 female        | 42,0      | 38,0      | 20         |  |
| K- 07 30 20 89 | G 1/2 female        | 47,0      | 38,0      | 24         |  |
| K- 07 30 20 82 | G 1/8 female/male   | 39,0      | 38,0      | 20         |  |
| K- 07 30 20 83 | G 1/4 female/male   | 39,0      | 38,0      | 20         |  |
| K- 07 30 20 84 | G 3/8 female / male | 40,0      | 38,0      | 20         |  |
| K- 07 30 20 85 | G 1/2 female/male   | 45,0      | 38,0      | 24         |  |