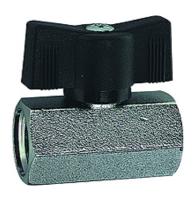

## K-BKR MINI DREHGRIFF

Mini ball valves with wing lever

| Properties                 |                                              |  |  |  |
|----------------------------|----------------------------------------------|--|--|--|
| Application                | Compressed air, water, oils, non-toxic gases |  |  |  |
| Operating pressure         | Max. 10 bar                                  |  |  |  |
| Media temperature          | -10 °C to +90 °C                             |  |  |  |
| Housing and ball           | Nickel-plated brass                          |  |  |  |
| Hand lever, turning handle | Plastic                                      |  |  |  |
| Ball seals                 | PTFE                                         |  |  |  |
| Stem seal                  | FKM                                          |  |  |  |