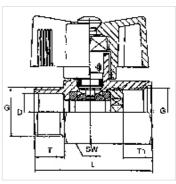

## Note

Further information on request

| Item           |    |                     |           |            |           |            |
|----------------|----|---------------------|-----------|------------|-----------|------------|
| Identification | DN | Thread              | L<br>(mm) | AF<br>(mm) | T<br>(mm) | T1<br>(mm) |
| K- 07 30 20 50 | 8  | G 1/4 female        | 41,5      | 21         | 9,0       | 10,5       |
| K- 07 30 20 51 | 8  | G 3/8 female        | 41,5      | 21         | 12,0      | 10,0       |
| K- 07 30 20 52 | 10 | G 1/2 female        | 47,0      | 24         | 12,5      | 10,5       |
| K- 07 30 20 34 | 8  | G 1/4 female/male   | 41,5      | 21         | 9,0       | 10,5       |
| K- 07 30 20 35 | 8  | G 3/8 female / male | 40,5      | 21         | 10,0      | 10,0       |
| K- 07 30 20 36 | 10 | G 1/2 female/male   | 46,0      | 25         | 12,0      | 10,6       |