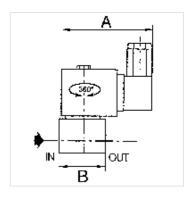

## Item Identification Thread Max. working pressure DN Sealant Type K- 07 30 22 46 G 1/8 2,4 NBR 20 80,0 30,0 K- 07 30 22 48 G 1/8 20 2,4 FKM 80,0 30,0 K- 07 30 22 47 G 1/4 4,0 NBR 85,0 45,0 12 1 G 1/4 FKM K- 07 30 22 49 12 85,0 45,0 4,0 1