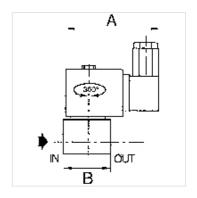

## Description

For all applications with compressed air, neutral gases or low-viscosity, neutral media.

| Item           |        |                             |     |           |           |      |
|----------------|--------|-----------------------------|-----|-----------|-----------|------|
| Identification | Thread | Max. working pressure (bar) | DN  | A<br>(mm) | B<br>(mm) | Туре |
| K- 07 30 22 52 | Rp 1/8 | 7                           | 2,4 | 75,0      | 30,0      | 7    |
| K- 07 30 22 53 | Rp 1/4 | 6                           | 3,2 | 80,0      | 43,0      | 10   |