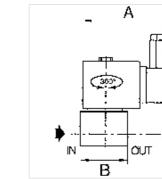

### Item

| Identification | Thread | Max. working pressure | DN  | А    | В    | Туре |
|----------------|--------|-----------------------|-----|------|------|------|
|                |        | (bar)                 |     | (mm) | (mm) |      |
| K- 07 30 23 22 | Rp 1/8 | 7                     | 2,4 | 75,0 | 30,0 | 7    |
| K- 07 30 23 23 | Rp 1/4 | 4                     | 3,2 | 80,0 | 43,0 | 10   |