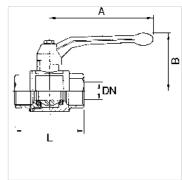

## Note

Further information on request

| Item           |    |        |           |           |           |
|----------------|----|--------|-----------|-----------|-----------|
| Identification | DN | Thread | A<br>(mm) | B<br>(mm) | L<br>(mm) |
| K- 07 30 21 61 | 8  | 1/4    | 75,0      | 38,0      | 40,0      |
| K- 07 30 21 62 | 10 | 3/8    | 75,0      | 38,0      | 40,0      |
| K- 07 30 21 63 | 15 | 1/2    | 96,0      | 45,0      | 50,0      |
| K- 07 30 21 64 | 19 | 3/4    | 98,0      | 45,0      | 55,0      |
| K- 07 30 21 65 | 25 | 1      | 118,0     | 55,0      | 63,0      |
| K- 07 30 21 66 | 31 | 1 1/4  | 118,0     | 58,0      | 73,0      |
| K- 07 30 21 67 | 37 | 1 1/2  | 138,0     | 73,0      | 83,0      |
| K- 07 30 21 68 | 45 | 2      | 160,0     | 82,0      | 99,0      |