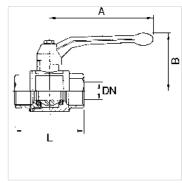

## Note

Further information on request

| Item           |    |        |           |           |           |
|----------------|----|--------|-----------|-----------|-----------|
| Identification | DN | Thread | A<br>(mm) | B<br>(mm) | L<br>(mm) |
| K- 07 30 21 53 | 8  | 1/4    | 75,0      | 38,0      | 50,0      |
| K- 07 30 21 54 | 10 | 3/8    | 75,0      | 37,0      | 47,0      |
| K- 07 30 21 55 | 15 | 1/2    | 98,0      | 45,0      | 59,0      |
| K- 07 30 21 56 | 19 | 3/4    | 98,0      | 49,0      | 65,0      |
| K- 07 30 21 57 | 25 | 1      | 118,0     | 55,0      | 74,0      |
| K- 07 30 21 58 | 31 | 1 1/4  | 118,0     | 58,0      | 83,0      |
| K- 07 30 21 59 | 37 | 1 1/2  | 138,0     | 71,0      | 95,0      |
| K- 07 30 21 60 | 45 | 2      | 160,0     | 85,0      | 111,0     |