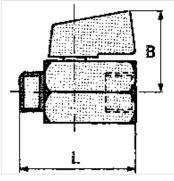

| Item           |    |                 |      |      |      |  |
|----------------|----|-----------------|------|------|------|--|
| Identification | DN | Thread          | В    | L    | AF   |  |
|                |    |                 | (mm) | (mm) | (mm) |  |
| K- 07 30 21 69 | 8  | 1/4 female      | 28,0 | 42,0 | 20   |  |
| K- 07 30 21 70 | 8  | 3/8 female      | 28,0 | 42,0 | 20   |  |
| K- 07 30 21 71 | 10 | 1/2 female      | 29,0 | 45,5 | 24   |  |
| K- 07 30 21 72 | 8  | 1/4 female/male | 28,0 | 40,5 | 20   |  |
| K- 07 30 21 73 | 8  | 3/8 female/male | 28,0 | 40,5 | 20   |  |
| K- 07 30 21 74 | 10 | 1/2 female/male | 29,0 | 44,5 | 24   |  |