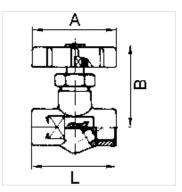

## Note

Further information on request

| Item           |    |              |           |           |           |            |  |  |
|----------------|----|--------------|-----------|-----------|-----------|------------|--|--|
| Identification | DN | Thread       | A<br>(mm) | B<br>(mm) | L<br>(mm) | AF<br>(mm) |  |  |
| K- 07 30 03 55 | 4  | G 1/4 male   | 48,0      | 50,0      | 45,0      | 17         |  |  |
| K- 07 30 03 56 | 4  | G 3/8 male   | 48,0      | 54,0      | 51,0      | 22         |  |  |
| K- 07 30 03 57 | 4  | G 1/4 female | 48,0      | 48,0      | 42,0      | 17         |  |  |
| K- 07 30 03 58 | 4  | G 3/8 female | 48,0      | 52,0      | 51,0      | 22         |  |  |
| K- 07 30 03 59 | 4  | G 1/2 female | 48,0      | 56,0      | 64,0      | 27         |  |  |