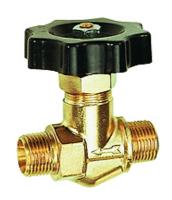

## K-NADELVENTILE MS

## Needle valves

| Properties         |                      |
|--------------------|----------------------|
| Operating pressure | Max. 16 bar          |
| Temperature        | -30 °C to +110 °C    |
| Seals              | NBR                  |
| Housing            | Brass                |
| Handwheel          | Plastic              |
| Spindle            | With fine adjustment |