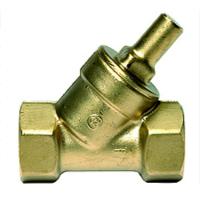

## K-RD SCHRAEGSITZ MS

Unidirectional valves

| Properties          |                            |  |  |  |
|---------------------|----------------------------|--|--|--|
| Operating pressure  | Max. 10 bar                |  |  |  |
| Thread description  | Rp thread acc. to DIN 2999 |  |  |  |
| Media temperature   | max. +80 °C                |  |  |  |
| Opening pressure    | min. 0.5 bar               |  |  |  |
| Ambient temperature | Max. +80 °C                |  |  |  |
| Sealant             | NBR                        |  |  |  |
| Housing             | Brass                      |  |  |  |