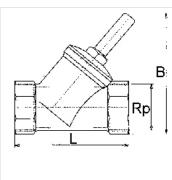

## Note

Further information on request

| Item           |          |           |           |            |  |
|----------------|----------|-----------|-----------|------------|--|
| Identification | Thread   | B<br>(mm) | L<br>(mm) | AF<br>(mm) |  |
| K- 07 30 24 75 | Rp 3/8   | 50,0      | 55,0      | 27         |  |
| K- 07 30 24 76 | Rp 1/2   | 50,0      | 59,0      | 27         |  |
| K- 07 30 24 77 | Rp 3/4   | 60,0      | 67,0      | 32         |  |
| K- 07 30 24 78 | Rp 1     | 71,0      | 83,0      | 38         |  |
| K- 07 30 24 79 | Rp 1 1/4 | 97,0      | 96,0      | 48         |  |
| K- 07 30 24 80 | Rp 1 1/2 | 114,0     | 106,0     | 54         |  |
| K- 07 30 24 81 | Rp 2     | 135,0     | 130,0     | 68         |  |