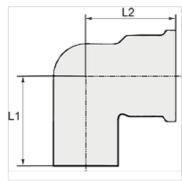

## Note

Further information on request

| Item           |                           |            |            |
|----------------|---------------------------|------------|------------|
| Identification | Thread                    | L1<br>(mm) | L2<br>(mm) |
| K- 07 40 10 33 | Rp 1/8 female, R 1/8 male | 24,0       | 17,0       |
| K- 07 40 10 34 | Rp 1/4 female, R 1/4 male | 28,0       | 20,0       |
| K- 07 40 10 35 | Rp 3/8 female, R 3/8 male | 32,0       | 22,0       |
| K- 07 40 10 36 | Rp 1/2 female, R 1/2 male | 38,0       | 27,0       |
| K- 07 40 10 37 | Rp 3/4 female, R 3/4 male | 45,0       | 32,0       |
| K- 07 40 10 38 | Rp 1 female, R 1 male     | 52,0       | 37,0       |