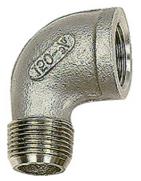

## K-W90 STUECK IG AG RP-GEW

90° elbows, female-male, female thread: Rp thread acc. to ISO 7-1, male thread: R thread acc. to ISO 7-1

| Properties            |                                 |  |
|-----------------------|---------------------------------|--|
| Operating pressure    | Max. 20 bar                     |  |
| Operating temperature | Max. 175 °C                     |  |
| Female thread         | Rp-thread acc. ISO 7-1          |  |
| Material              | Stainless steel 1.4401 / 1.4408 |  |
| Male thread           | R-thread acc. ISO 7-1           |  |
|                       |                                 |  |