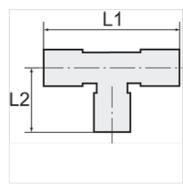

## Note

Further information on request

| Item           |        |            |            |       |
|----------------|--------|------------|------------|-------|
| Identification | Thread | L1<br>(mm) | L2<br>(mm) | AF    |
| K- 07 40 11 58 | G 1/8  | 42,0       | 21,0       | 10 mm |
| K- 07 40 11 59 | G 1/4  | 51,0       | 25,5       | 13 mm |
| K- 07 40 11 60 | G 3/8  | 56,0       | 28,0       | 17 mm |
| K- 07 40 11 61 | G 1/2  | 67,0       | 33,5       | 21 mm |
| K- 07 40 11 68 | G 3/4  | 73,0       | 36,5       | 25 mm |
| K- 07 40 11 69 | G 1    | 90,0       | 45,0       | 30 mm |