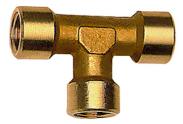

## K-T-STUECKE IG 1

Tees, female-female-female

| Properties            |                                 |  |  |
|-----------------------|---------------------------------|--|--|
| Operating pressure    | 60 bar                          |  |  |
| Operating temperature | Max. 150 °C                     |  |  |
| Female thread         | Parallel to DIN EN ISO 228-1    |  |  |
| Material              | Brass with a bare metal surface |  |  |