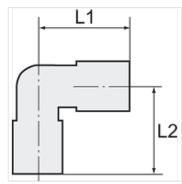

## Note

Further information on request

| Item           |        |            |            |       |
|----------------|--------|------------|------------|-------|
| Identification | Thread | L1<br>(mm) | L2<br>(mm) | AF    |
| K- 07 40 11 22 | R 1/8  | 18,5       | 18,5       | 10 mm |
| K- 07 40 11 23 | R 1/4  | 23,5       | 23,5       | 13 mm |
| K- 07 40 11 24 | R 3/8  | 26,0       | 26,0       | 17 mm |
| K- 07 40 11 25 | R 1/2  | 31,0       | 31,0       | 21 mm |
| K- 07 40 11 26 | R 3/4  | 33,0       | 33,0       | 25 mm |
| K- 07 40 11 27 | R 1    | 39,0       | 39,0       | 30 mm |