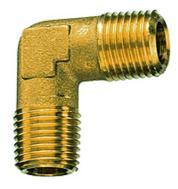

## K-W90 STUECK AG AG 2 2

Elbows, male-male

| Properties            |                                 |  |  |
|-----------------------|---------------------------------|--|--|
| Operating pressure    | rating pressure 60 bar          |  |  |
| Operating temperature | Max. 150 °C                     |  |  |
| Material              | Brass with a bare metal surface |  |  |
| Male thread           | conical acc. DIN 2999           |  |  |