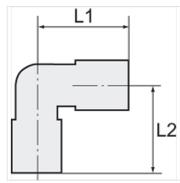

## Note

Further information on request

| Item           |         |            |            |       |
|----------------|---------|------------|------------|-------|
| Identification | Thread  | L1<br>(mm) | L2<br>(mm) | AF    |
| K- 07 40 11 32 | G/R 1/8 | 18,5       | 21,0       | 10 mm |
| K- 07 40 11 33 | G/R 1/4 | 23,5       | 25,5       | 13 mm |
| K- 07 40 11 34 | G/R 3/8 | 26,0       | 28,0       | 17 mm |
| K- 07 40 11 35 | G/R 1/2 | 31,0       | 33,5       | 21 mm |
| K- 07 40 11 36 | G/R 3/4 | 33,0       | 36,5       | 25 mm |
| K- 07 40 11 37 | G/R 1   | 39,0       | 45,0       | 30 mm |