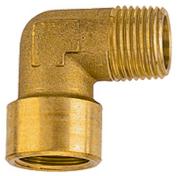

## K-W90 STUECK AG IG 2 2

Elbows, male-female

| Properties            |                                 |  |
|-----------------------|---------------------------------|--|
| Operating pressure    | 60 bar                          |  |
| Operating temperature | Max. 150 °C                     |  |
| Female thread         | Parallel to DIN EN ISO 228-1    |  |
| Material              | Brass with a bare metal surface |  |
| Male thread           | conical acc. DIN 2999           |  |