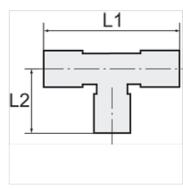

## Note

Further information on request

| Item           |        |            |            |       |
|----------------|--------|------------|------------|-------|
| Identification | Thread | L1<br>(mm) | L2<br>(mm) | AF    |
| K- 07 40 48 92 | M 5    | 22,0       | 11,0       | 9 mm  |
| K- 07 40 11 04 | G 1/8  | 42,0       | 21,0       | 10 mm |
| K- 07 40 11 05 | G 1/4  | 51,0       | 25,5       | 13 mm |
| K- 07 40 11 06 | G 3/8  | 56,0       | 28,0       | 17 mm |
| K- 07 40 11 07 | G 1/2  | 67,0       | 33,5       | 21 mm |
| K- 07 40 11 14 | G 3/4  | 73,0       | 36,5       | 25 mm |
| K- 07 40 11 15 | G 1    | 90,0       | 45,0       | 30 mm |