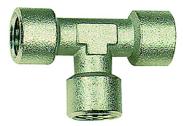

## K-T-STUECKE IG 1 2

Tees, female-female-female

| Properties            |                              |  |
|-----------------------|------------------------------|--|
| Operating pressure    | sure 60 bar                  |  |
| Operating temperature | Max. 150 °C                  |  |
| Female thread         | Parallel to DIN EN ISO 228-1 |  |
| Material              | Nickel-plated brass          |  |