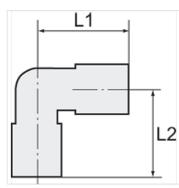

## Note

Further information on request

| Item           |        |            |            |       |  |
|----------------|--------|------------|------------|-------|--|
| Identification | Thread | L1<br>(mm) | L2<br>(mm) | AF    |  |
| K- 07 40 48 89 | M 5    | 11,0       | 11,0       | 9 mm  |  |
| K- 07 40 10 80 | R 1/8  | 18,5       | 18,5       | 10 mm |  |
| K- 07 40 10 81 | R 1/4  | 23,5       | 23,5       | 13 mm |  |
| K- 07 40 10 82 | R 3/8  | 26,0       | 26,0       | 17 mm |  |
| K- 07 40 10 83 | R 1/2  | 31,0       | 31,0       | 21 mm |  |
| K- 07 40 10 84 | R 3/4  | 33,0       | 33,0       | 25 mm |  |
| K- 07 40 10 85 | R 1    | 39,0       | 39,0       | 30 mm |  |