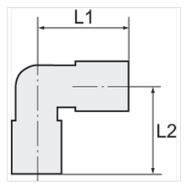

## Note

Further information on request

| Item           |        |            |            |       |
|----------------|--------|------------|------------|-------|
| Identification | Thread | L1<br>(mm) | L2<br>(mm) | AF    |
| K- 07 40 11 28 | G 1/8  | 21,0       | 21,0       | 10 mm |
| K- 07 40 11 29 | G 1/4  | 25,5       | 25,5       | 13 mm |
| K- 07 40 11 30 | G 3/8  | 28,0       | 28,0       | 17 mm |
| K- 07 40 11 31 | G 1/2  | 33,5       | 33,5       | 21 mm |
| K- 07 40 11 38 | G 3/4  | 36,5       | 36,5       | 25 mm |
| K- 07 40 11 39 | G 1    | 45,0       | 45,0       | 30 mm |