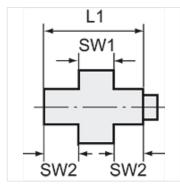

## Note

The dimensions of the standard screw fittings may change slightly during the life of the catalogue as a result of optimisation processes. Further information on request

| Item           |         |            |             |             |
|----------------|---------|------------|-------------|-------------|
| Identification | Thread  | L1<br>(mm) | AF1<br>(mm) | AF2<br>(mm) |
| K- 07 40 12 51 | G 1/8   | 42,3       | 29          | 18          |
| K- 07 40 12 52 | G 1/4   | 43,0       | 29          | 18          |
| K- 07 40 12 53 | G 3/8   | 46,0       | 34          | 22          |
| K- 07 40 12 54 | G 1/2   | 56,0       | 39          | 26          |
| K- 07 40 12 55 | G 3/4   | 59,7       | 47          | 32          |
| K- 07 40 12 56 | G 1     | 67,0       | 58          | 40          |
| K- 07 40 12 57 | G 1 1/4 | 76,0       | 67          | 49          |
| K- 07 40 12 58 | G 1 1/2 | 81,0       | 76          | 56          |
| K- 07 40 12 59 | G 2     | 89,0       | 90          | 68          |