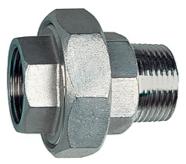

## K-XG LOESBAR IG AG 2

Detachable double nipples, female-male, taper seat

| Properties       |                              |
|------------------|------------------------------|
| Working pressure | Max. 10 bar                  |
| Male thread      | Parallel to DIN EN ISO 228-1 |
| Female thread    | Parallel to DIN EN ISO 228-1 |
| Material         | Stainless steel 1.4408       |