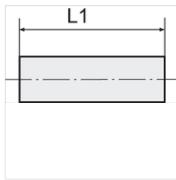

## Note

The dimensions of the standard screw fittings may change slightly during the life of the catalogue as a result of optimisation processes. Further information on request

| Item           |         |            |  |
|----------------|---------|------------|--|
| Identification | Thread  | L1<br>(mm) |  |
| K- 07 40 14 88 | G 1/8   | 25,0       |  |
| K- 07 40 14 89 | G 1/4   | 25,4       |  |
| K- 07 40 14 90 | G 3/8   | 30,0       |  |
| K- 07 40 14 91 | G 1/2   | 35,0       |  |
| K- 07 40 14 92 | G 3/4   | 38,6       |  |
| K- 07 40 14 93 | G 1     | 43,9       |  |
| K- 07 40 14 94 | G 1 1/4 | 50,1       |  |
| K- 07 40 14 95 | G 1 1/2 | 53,6       |  |
| K- 07 40 14 96 | G 2     | 63,0       |  |