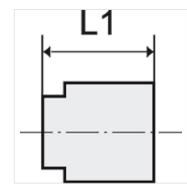

## Note

The dimensions of the standard screw fittings may change slightly during the life of the catalogue as a result of optimisation processes. Further information on request

| Item           |         |            |           |  |
|----------------|---------|------------|-----------|--|
| Identification | Thread  | L1<br>(mm) | Ø<br>(mm) |  |
| K- 07 40 39 31 | G 1/8   | 14,0       | 14,6      |  |
| K- 07 40 39 32 | G 1/4   | 15,4       | 17,0      |  |
| K- 07 40 39 33 | G 3/8   | 15,9       | 21,0      |  |
| K- 07 40 39 34 | G 1/2   | 20,0       | 28,0      |  |
| K- 07 40 39 35 | G 3/4   | 23,6       | 34,0      |  |
| K- 07 40 39 36 | G 1     | 28,0       | 40,0      |  |
| K- 07 40 39 37 | G 1 1/4 | 30,0       | 49,0      |  |
| K- 07 40 39 38 | G 1 1/2 | 31,2       | 55,0      |  |
| K- 07 40 39 39 | G 2     | 35,4       | 69,0      |  |