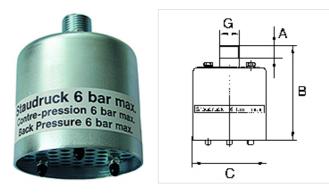

#### Properties

| rioperties            |                                                                                      |
|-----------------------|--------------------------------------------------------------------------------------|
| Operating temperature | -10 °C to +90 °C                                                                     |
| Installation position | Any                                                                                  |
| Back pressure (Input) | Max. 6 bar                                                                           |
| Material              | Steel housing powder coated, perforated sheet galvanized steel, polyester felt discs |

### Item

| Identification | Flow rate 6bar | Thread  | А    | В     | С     |
|----------------|----------------|---------|------|-------|-------|
|                |                |         | (mm) | (mm)  | (mm)  |
| K- 07 40 14 31 | 13350 l/min    | G 1/2   | 14,0 | 103,0 | 80,0  |
| K- 07 40 14 32 | 16700 l/min    | G 3/4   | 16,0 | 106,0 | 80,0  |
| K- 07 40 14 33 | 23350 l/min    | G 1     | 18,0 | 130,0 | 110,0 |
| K- 07 40 14 34 | 31700 l/min    | G 1 1/4 | 20,0 | 136,0 | 110,0 |
| K- 07 40 14 35 | 53400 l/min    | G 1 1/2 | 24,0 | 168,0 | 150,0 |
| K- 07 40 14 36 | 56700 l/min    | G 2     | 24,0 | 168,0 | 150,0 |