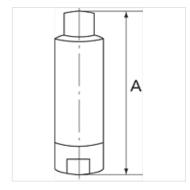

## **Description**

| Item           |        |                           |                 |           |            |
|----------------|--------|---------------------------|-----------------|-----------|------------|
| Identification | Thread | Working pressure (preset) | flow rate       | A<br>(mm) | AF<br>(mm) |
| K- 07 25 02 97 | G 1/4  | 2 bar                     | 600 - 800 l/min | 66,6      | 16         |
| K- 07 25 02 98 | G 1/4  | 3 bar                     | 600 - 800 l/min | 66,6      | 16         |
| K- 07 25 02 99 | G 1/4  | 4 bar                     | 600 - 800 l/min | 66,6      | 16         |
| K- 07 25 03 00 | G 1/4  | 5 bar                     | 600 - 800 l/min | 66,6      | 16         |
| K- 07 25 03 01 | G 1/4  | 6 bar                     | 600 - 800 l/min | 66,6      | 16         |
| K- 07 25 03 02 | G 1/4  | 8 bar                     | 600 - 800 l/min | 66,6      | 16         |