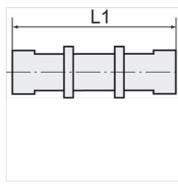

| Item           |              |            |       |  |
|----------------|--------------|------------|-------|--|
| Identification | for hose     | L1<br>(mm) | AF    |  |
| K- 07 40 32 62 | 4 mm / 6 mm  | 39,0       | 14 mm |  |
| K- 07 40 32 63 | 6 mm / 8 mm  | 49,0       | 19 mm |  |
| K- 07 40 32 64 | 8 mm / 10 mm | 55,0       | 22 mm |  |
| K- 07 40 32 65 | 9 mm / 12 mm | 64.0       | 24 mm |  |