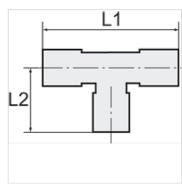

| Item           |              |      |      |
|----------------|--------------|------|------|
| Identification | for hose     | L1   | L2   |
|                |              | (mm) | (mm) |
| K- 07 40 32 70 | 4 mm / 6 mm  | 52,0 | 26,0 |
| K- 07 40 32 71 | 6 mm / 8 mm  | 62,0 | 31,0 |
| K- 07 40 32 72 | 8 mm / 10 mm | 72,0 | 36,0 |
| K- 07 40 32 73 | 9 mm / 12 mm | 80,0 | 40,0 |