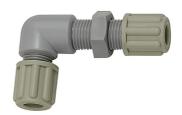

## Bulkhead elbow couplings

| Properties               |                                                                                   |
|--------------------------|-----------------------------------------------------------------------------------|
| Operating pressure       | Dependent on operating temperature; Max. 10 bar (at 20 °C); Max. 1 bar (at 60 °C) |
| Threaded connection body | Polyamide (PA)                                                                    |
| Clamp ring               | Polypropylene (PP)                                                                |
| Nut                      | Polypropylene (PP)                                                                |

## **Description**

Manufactured from high impact-resistant, UV-stabilised engineering plastic, extremely resistant to weathering. Good chemical resistance to benzine, diesel oil, fuel oil and alkalis. <br/> Not suitable for use with acids.