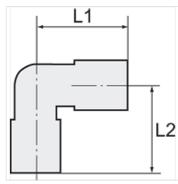

| Item           |            |              |              |              |       |  |  |
|----------------|------------|--------------|--------------|--------------|-------|--|--|
| Identification | Thread     | for hose     | L1           | L2           | AF    |  |  |
| K- 07 40 32 78 | M 10 x 1   | 4 mm / 6 mm  | (mm)<br>43.0 | (mm)<br>25.0 | 14 mm |  |  |
| K- 07 40 32 79 | M 14 x 1.5 | 6 mm / 8 mm  | 53,0         | 33,0         | 19 mm |  |  |
| K- 07 40 32 80 | M 16 x 1.5 | 8 mm / 10 mm | 58,0         | 36,0         | 22 mm |  |  |
| K- 07 40 32 81 | M 18 x 1.5 | 9 mm / 12 mm | 67,0         | 43,0         | 24 mm |  |  |