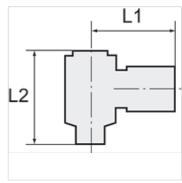

| Item           |        |                     |            |            |  |
|----------------|--------|---------------------|------------|------------|--|
| Identification | Thread | for external hose Ø | L1<br>(mm) | L2<br>(mm) |  |
| K- 07 40 29 88 | M 5    | 4 mm                | 18,5       | 17,0       |  |
| K- 07 40 29 91 | G 1/8  | 4 mm                | 21,0       | 25,0       |  |
| K- 07 40 29 92 | G 1/8  | 6 mm                | 23,5       | 25,0       |  |
| K- 07 40 29 93 | G 1/8  | 8 mm                | 24,5       | 25,0       |  |
| K- 07 40 29 89 | G 1/4  | 6 mm                | 24,5       | 29,3       |  |
| K- 07 40 29 90 | G 1/4  | 8 mm                | 26,0       | 29,3       |  |