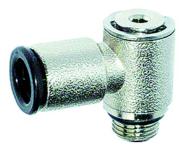

## K-SDR DREH AG

Banjo elbows, swivel type, parallel male thread

| Properties            |                                              |  |
|-----------------------|----------------------------------------------|--|
| Operating pressure    | Max. 16 bar (at +20 °C)                      |  |
| Operating temperature | -20 °C to +70 °C                             |  |
| Material              | Nickel-plated brass                          |  |
| Contact pressure ring | Hostaform (black nickel-plated for Ø 10, 12) |  |
| O-ring                | NBR, siliconefree                            |  |
| Collet                | Stainless steel AISI 316                     |  |

## Description

Economy yet very high-quality series of push-in fittings made of nickel-plated brass. Compact, space-saving, lightweight design. An O-ring in the fillet at the end of the thread guarantees a tight connection for all male thread parts, even on rough surfaces.