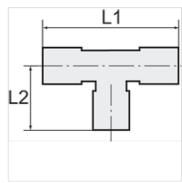

## Note

Further information on request

| Item           |        |              |            |            |       |
|----------------|--------|--------------|------------|------------|-------|
| Identification | Thread | for hose     | L1<br>(mm) | L2<br>(mm) | AF    |
| K- 07 40 41 46 | M 5    | 5 mm / 3 mm  | 43,0       | 15,0       | 8 mm  |
| K- 07 40 32 12 | G 1/8  | 6 mm / 4 mm  | 39,0       | 22,0       | 13 mm |
| K- 07 40 32 13 | G 1/8  | 8 mm / 6 mm  | 45,0       | 20,0       | 14 mm |
| K- 07 40 32 10 | G 1/4  | 6 mm / 4 mm  | 39,0       | 26,0       | 16 mm |
| K- 07 40 32 11 | G 1/4  | 8 mm / 6 mm  | 40,0       | 27,5       | 16 mm |
| K- 07 40 32 09 | G 1/4  | 10 mm / 8 mm | 45,0       | 27,5       | 16 mm |