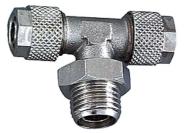

## K-T AG DREH 1

Male branch tees, swivel type, parallel male thread (M5 - non-swivel type, w/o O-ring)

| Properties       |                     |
|------------------|---------------------|
| Working pressure | Max. 18 bar         |
| Sealant          | Buna-N              |
| Material         | Nickel-plated brass |