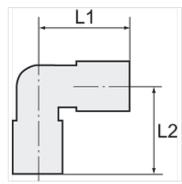

| Item           |                     |      |      |
|----------------|---------------------|------|------|
| Identification | for external hose Ø | L1   | L2   |
|                |                     | (mm) | (mm) |
| K- 07 40 28 62 | 32 mm               | 99,7 | 99,7 |