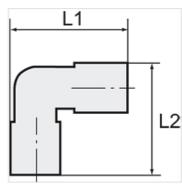

| Item           |                     |            |            |
|----------------|---------------------|------------|------------|
| Identification | for external hose Ø | L1<br>(mm) | L2<br>(mm) |
| K- 07 40 28 52 | 4 mm                | 25,1       | 25,1       |
| K- 07 40 28 53 | 5 mm                | 25,1       | 25,1       |
| K- 07 40 28 54 | 6 mm                | 28,1       | 28,1       |
| K- 07 40 28 55 | 8 mm                | 30,9       | 30,9       |
| K- 07 40 28 56 | 10 mm               | 36,2       | 36,2       |
| K- 07 40 28 57 | 12 mm               | 45,0       | 45,0       |
| K- 07 40 28 58 | 15 mm               | 51,4       | 51,4       |
| K- 07 40 28 59 | 18 mm               | 60,9       | 60,9       |
| K- 07 40 28 60 | 22 mm               | 67,4       | 67,4       |
| K- 07 40 28 61 | 28 mm               | 87,7       | 87,7       |