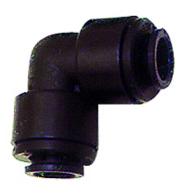

## Union elbows

| Properties            |                                                   |  |  |
|-----------------------|---------------------------------------------------|--|--|
| Working pressure      | 0 - 16 bar (4 - 8 mm); 0 - 10 bar (10 - 28 mm)    |  |  |
| Operating temperature | -20 °C to +70 °C in air; +1 °C to +70 °C in water |  |  |
| Material              | Acetalpolymerisat (POM)                           |  |  |
| Sealant               | NBR                                               |  |  |

## **Description**

Lightweight, push-in fittings distinguished by high strength, toughness, resistance to abrasion and impact resistance - ideal for a wide range of applications. Plastic and metal tubes are connected together quickly and easily. Suitable for compressed air or liquids, with good resistance to a large number of chemicals.