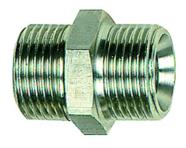

| Properties       |                        |
|------------------|------------------------|
| Working pressure | Max. 20 bar            |
| Material         | Stainless steel 1.4571 |

## Additional information

Further types and dimensions on request.

| Item           |          |          |            |            |       |
|----------------|----------|----------|------------|------------|-------|
| Identification | Thread 1 | Thread 2 | L1<br>(mm) | L2<br>(mm) | AF    |
| K- 07 40 11 98 | M 5      | M 5      | 13,0       | 8,0        | 7 mm  |
| K- 07 40 11 99 | M 5      | G 1/8    | 17,0       | 12,0       | 14 mm |
| K- 07 40 12 00 | M 5      | G 1/4    | 21,0       | 14,0       | 17 mm |
| K- 07 40 11 95 | G 1/8    | G 1/8    | 21,0       | 13,0       | 14 mm |
| K- 07 40 11 97 | G 1/8    | G 1/4    | 22,0       | 14,0       | 17 mm |
| K- 07 40 11 96 | G 1/8    | G 3/8    | 25,0       | 16,0       | 19 mm |
| K- 07 40 12 01 | G 1/4    | G 1/4    | 23,0       | 14,0       | 17 mm |
| K- 07 40 12 03 | G 1/4    | G 3/8    | 24,0       | 15,0       | 19 mm |
| K- 07 40 12 02 | G 1/4    | G 1/2    | 27,0       | 18,0       | 24 mm |
| K- 07 40 12 04 | G 3/8    | G 3/8    | 25,0       | 15,0       | 19 mm |
| K- 07 40 12 06 | G 3/8    | G 1/2    | 27,0       | 17,0       | 24 mm |
| K- 07 40 12 05 | G 3/8    | G 3/4    | 36,0       | 24,0       | 32 mm |
| K- 07 40 12 07 | G 1/2    | G 1/2    | 29,0       | 17,0       | 24 mm |
| K- 07 40 12 09 | G 1/2    | G 3/4    | 33,0       | 21,0       | 32 mm |
| K- 07 40 12 08 | G 1/2    | G 1      | 40,0       | 24,0       | 36 mm |
| K- 07 40 12 12 | G 3/4    | G 3/4    | 33,0       | 21,0       | 32 mm |
| K- 07 40 12 10 | G 3/4    | G 1      | 40,0       | 24,0       | 36 mm |
| K- 07 40 12 11 | G 1      | G 1      | 42,0       | 26,0       | 36 mm |