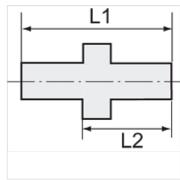

## Additional information

Further types and dimensions on request.

| Item           |          |          |            |            |       |
|----------------|----------|----------|------------|------------|-------|
| Identification | Thread 1 | Thread 2 | L1<br>(mm) | L2<br>(mm) | AF    |
| K- 07 40 11 98 | M 5      | M 5      | 13,0       | 8,0        | 7 mm  |
| K- 07 40 11 99 | M 5      | G 1/8    | 17,0       | 12,0       | 14 mm |
| K- 07 40 12 00 | M 5      | G 1/4    | 21,0       | 14,0       | 17 mm |
| K- 07 40 11 95 | G 1/8    | G 1/8    | 21,0       | 13,0       | 14 mm |
| K- 07 40 11 97 | G 1/8    | G 1/4    | 22,0       | 14,0       | 17 mm |
| K- 07 40 11 96 | G 1/8    | G 3/8    | 25,0       | 16,0       | 19 mm |
| K- 07 40 12 01 | G 1/4    | G 1/4    | 23,0       | 14,0       | 17 mm |
| K- 07 40 12 03 | G 1/4    | G 3/8    | 24,0       | 15,0       | 19 mm |
| K- 07 40 12 02 | G 1/4    | G 1/2    | 27,0       | 18,0       | 24 mm |
| K- 07 40 12 04 | G 3/8    | G 3/8    | 25,0       | 15,0       | 19 mm |
| K- 07 40 12 06 | G 3/8    | G 1/2    | 27,0       | 17,0       | 24 mm |
| K- 07 40 12 05 | G 3/8    | G 3/4    | 36,0       | 24,0       | 32 mm |
| K- 07 40 12 07 | G 1/2    | G 1/2    | 29,0       | 17,0       | 24 mm |
| K- 07 40 12 09 | G 1/2    | G 3/4    | 33,0       | 21,0       | 32 mm |
| K- 07 40 12 08 | G 1/2    | G 1      | 40,0       | 24,0       | 36 mm |
| K- 07 40 12 12 | G 3/4    | G 3/4    | 33,0       | 21,0       | 32 mm |
| K- 07 40 12 10 | G 3/4    | G 1      | 40,0       | 24,0       | 36 mm |
| K- 07 40 12 11 | G 1      | G 1      | 42,0       | 26,0       | 36 mm |