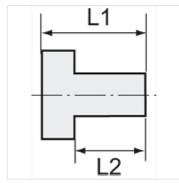

## Note

The dimensions of the standard screw fittings may change slightly during the life of the catalogue as a result of optimisation processes. Further information on request

| Item           |             |               |      |      |       |
|----------------|-------------|---------------|------|------|-------|
| Identification | Male thread | Female thread | L1   | L2   | AF    |
|                |             |               | (mm) | (mm) |       |
| K- 07 35 11 21 | M 14 x 1.5  | M 10 x 1      | 11,0 | 7,0  | 17 mm |
| K- 07 35 11 22 | M 24 x 1.5  | M 16 x 1.5    | 24,0 | 16,0 | 27 mm |
| K- 07 40 00 48 | G 1/8       | M 5           | 11,0 | 7,0  | 14 mm |
| K- 07 40 00 49 | G 1/4       | M 5           | 14,0 | 10,0 | 17 mm |
| K- 07 40 00 50 | G 1/4       | G 1/8         | 13,0 | 8,0  | 17 mm |
| K- 07 40 00 53 | G 3/8       | G 1/8         | 13,0 | 9,5  | 19 mm |
| K- 07 40 40 83 | G 3/8       | G 1/4         | 13,0 | 9,5  | 19 mm |
| K- 07 40 00 55 | G 1/2       | G 1/8         | 18,0 | 12,0 | 24 mm |
| K- 07 40 00 54 | G 1/2       | G 1/4         | 15,5 | 11,5 | 22 mm |
| K- 07 40 00 51 | G 1/2       | G 3/8         | 15,5 | 11,5 | 22 mm |
| K- 07 40 44 30 | G 3/4       | G 1/4         | 18,0 | 12,0 | 27 mm |
| K- 07 40 00 56 | G 3/4       | G 3/8         | 18,0 | 12,0 | 32 mm |
| K- 07 40 00 52 | G 3/4       | G 1/2         | 21,0 | 14,0 | 32 mm |
| K- 07 40 00 57 | G 1         | G 1/2         | 24,0 | 16,0 | 36 mm |
| K- 07 40 40 84 | G 1         | G 3/4         | 18,0 | 12,0 | 36 mm |
| K- 07 40 44 31 | G 1 1/4     | G 3/4         | 23,0 | 16,0 | 42 mm |
| K- 07 40 00 58 | G 1 1/4     | G 1           | 24,0 | 16,0 | 42 mm |
| K- 07 40 44 32 | G 1 1/2     | G 3/4         | 24,0 | 16,0 | 50 mm |
| K- 07 40 00 59 | G 1 1/2     | G 1           | 24,0 | 16,0 | 48 mm |
| K- 07 40 00 60 | G 1 1/2     | G 1 1/4       | 21,0 | 15,0 | 50 mm |
| K- 07 40 00 61 | G 2         | G 1           | 28,0 | 18,0 | 62 mm |
| K- 07 40 00 62 | G 2         | G 1 1/4       | 26,5 | 18,0 | 62 mm |
| K- 07 40 00 63 | G 2         | G 1 1/2       | 30,0 | 20,0 | 65 mm |