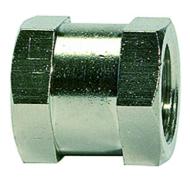

## K-MUFFEN SK MS NI

Sockets with outer hex - nickel-plated brass

| Properties            |                     |
|-----------------------|---------------------|
| Operating temperature | Max. 150 °C         |
| Pressure              | Max. 60 bar         |
| Material              | Nickel-plated brass |

## **Description**

Suitable for air, water, oil, steam, etc.