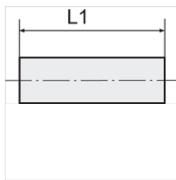

## Additional information

Further types and dimensions on request.

| Item           |        |            |       |
|----------------|--------|------------|-------|
| Identification | Thread | L1<br>(mm) | AF    |
| K- 07 40 15 06 | M 5    | 11,0       | 8 mm  |
| K- 07 40 15 07 | G 1/8  | 15,0       | 14 mm |
| K- 07 40 15 08 | G 1/4  | 22,0       | 17 mm |
| K- 07 40 15 09 | G 3/8  | 24,0       | 22 mm |
| K- 07 40 15 11 | G 1/2  | 30,0       | 27 mm |
| K- 07 40 15 10 | G 3/4  | 32,0       | 32 mm |
| K- 07 40 15 12 | G 1    | 35,0       | 38 mm |