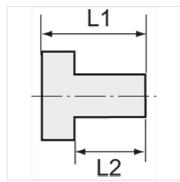

## Additional information

Further types and dimensions on request.

| Identification | Male thread | Female thread | L1   | L2   | AF    |
|----------------|-------------|---------------|------|------|-------|
|                |             |               | (mm) | (mm) |       |
| K- 07 40 15 76 | G 1/8       | M 5           | 10,5 | 6,0  | 14 mm |
| K- 07 40 15 77 | G 1/4       | G 1/8         | 13,0 | 8,0  | 17 mm |
| K- 07 40 15 81 | G 3/8       | G 1/8         | 14,0 | 9,0  | 20 mm |
| K- 07 40 15 78 | G 3/8       | G 1/4         | 14,0 | 9,0  | 20 mm |
| K- 07 40 15 83 | G 1/2       | G 1/8         | 15,5 | 10,0 | 24 mm |
| K- 07 40 15 82 | G 1/2       | G 1/4         | 15,5 | 10,0 | 25 mm |
| K- 07 40 15 79 | G 1/2       | G 3/8         | 15,5 | 10,0 | 25 mm |
| K- 07 40 15 84 | G 3/4       | G 3/8         | 17,5 | 11,0 | 30 mm |
| K- 07 40 15 85 | G 3/4       | G 1/2         | 17,5 | 11,0 | 30 mm |
| K- 07 40 15 86 | G 1         | G 1/2         | 19,0 | 12,0 | 36 mm |
| K- 07 40 15 87 | G 1         | G 3/4         | 19,0 | 11,5 | 36 mm |