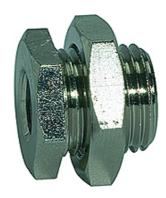

| Properties            |                     |
|-----------------------|---------------------|
| Operating temperature | Max. 150 °C         |
| Pressure              | Max. 60 bar         |
| Material              | Nickel-plated brass |

## **Description**

Suitable for air, water, oil, steam, etc.