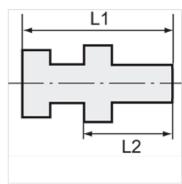

## Additional information

Further types and dimensions on request.

| Item           |             |               |      |      |      |      |  |
|----------------|-------------|---------------|------|------|------|------|--|
| Identification | Male thread | Female thread | L1   | L2   | AF1  | AF2  |  |
|                |             |               | (mm) | (mm) | (mm) | (mm) |  |
| K- 07 40 34 27 | M 16 x 1.5  | G 1/8         | 18,0 | 14,0 | 22   | 19   |  |
| K- 07 40 34 28 | M 20 x 1.5  | G 1/4         | 26,0 | 21,0 | 24   | 27   |  |
| K- 07 40 34 29 | M 26 x 1.5  | G 3/8         | 26,0 | 21,0 | 32   | 30   |  |
| K- 07 40 34 30 | M 28 x 1.5  | G 1/2         | 33,5 | 27,0 | 32   | 36   |  |